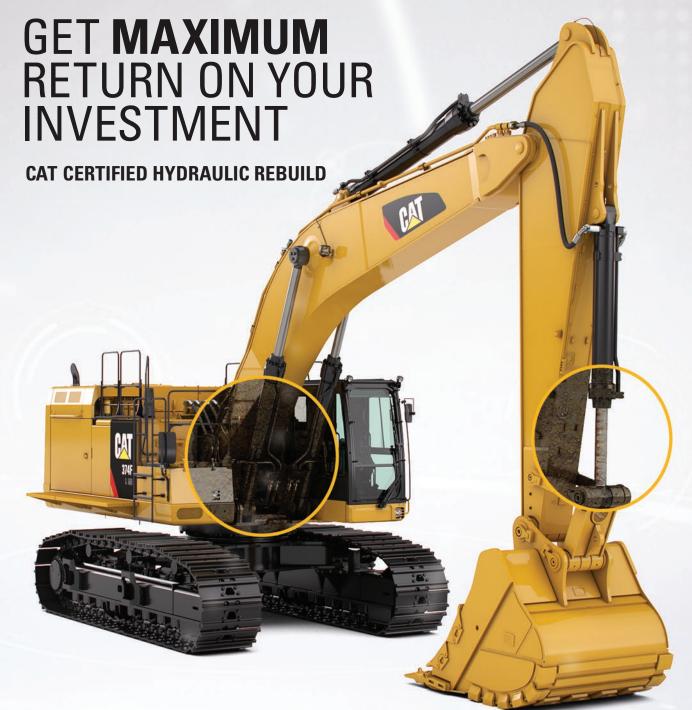

# YOUR CAT HYDRAULIC SYSTEM IS BUILT TO PERFORM NOT FOR ONE LIFETIME, BUT FOR **MULTIPLE LIFETIMES.**

#### DON'T LET THAT EXTRA VALUE GO TO WASTE.

RECONDITION YOUR EXCAVATOR'S HYDRAULIC SYSTEM FOR A FRACTION OF THE COST OF REPLACING COMPONENTS INDIVIDUALLY.

A great choice when the rest of your excavator is running strong, a Cat® Certified Hydraulic Rebuild brings your pumps, motors, valves, accumulators, hoses, lines, tanks, coolers and cylinders back to like-new performance, reliability and durability. You avoid the cost and downtime associated with chasing repairs one at a time and get maximum return on your original machine investment.