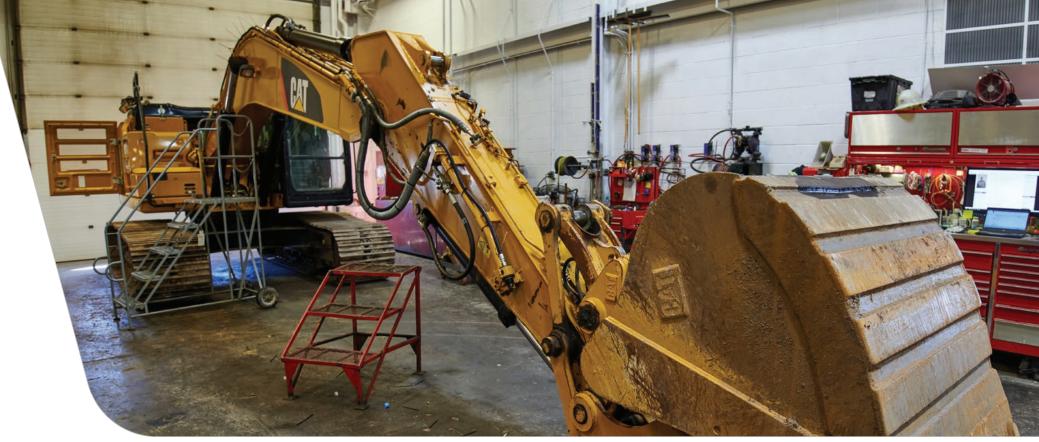

#### **COMPLETE DISASSEMBLY**

Replace old parts with new or remanufactured Cat parts

#### RECONDITIONING

Overhaul all hoses, motors, pumps, travel motors, final drives, swing motors, main valve, main pump and joystick controls

#### REASSEMBLY

Maintain all critical torques, clearances and pressure settings; replace all wire harnesses associated with hydraulic system; replace or recondition all hydraulic cylinders, hoses, pumps, valves and motors